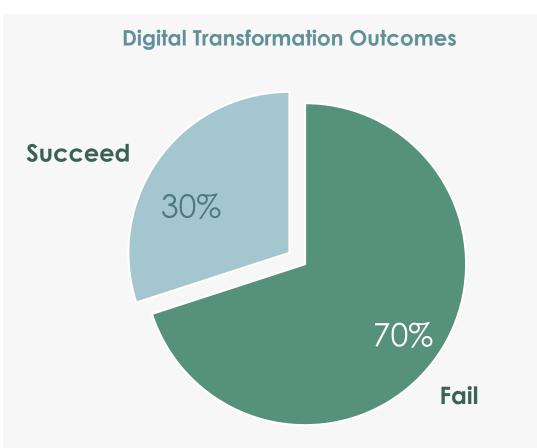

## A Majority of Digital Projects Fail

7 out of 10 transformations fail because organizations discount 3 key elements

## A Majority of Digital Projects Fail

7 out of 10 transformations fail because organizations discount 3 key elements

Source: Forbes, Why Digital Transformations Fail Mar 13, 2018