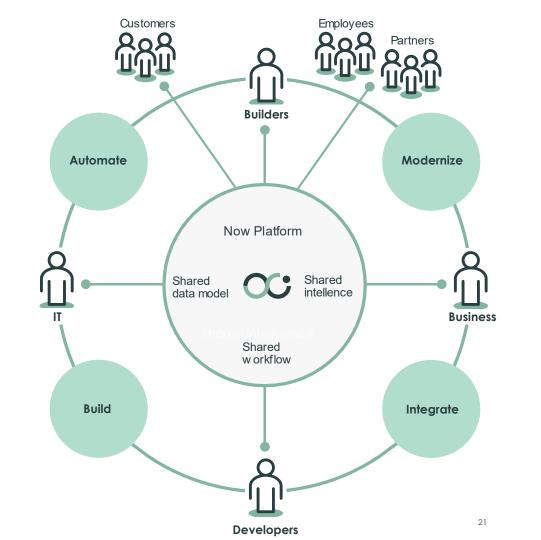

## The Now Platform is the Platform of Platforms

Deliver digital workflows across any organization, silos & systems

🗱 slack

XI

Workplace

#### We simplify and digitize work