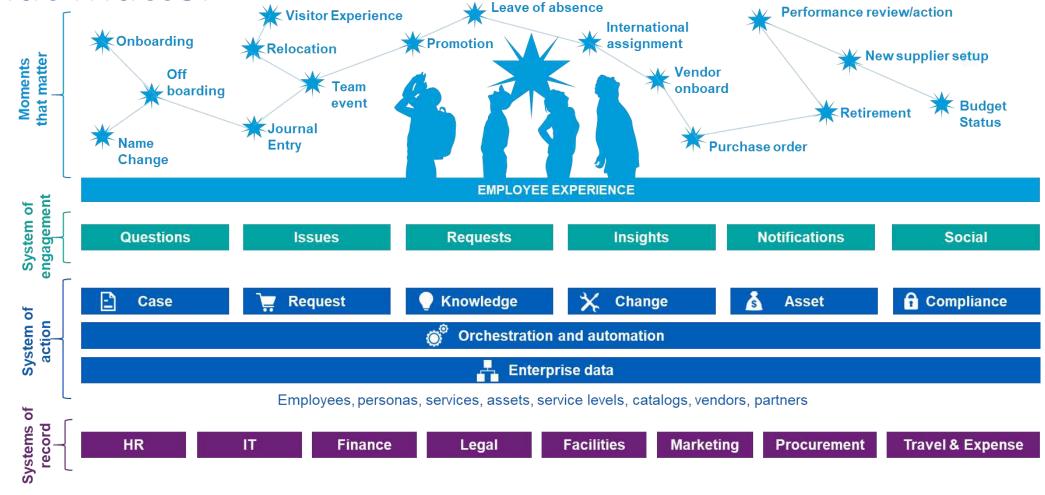

# With the North Star in mind, Powered ESM connects ordinary and extraordinary moments that matter