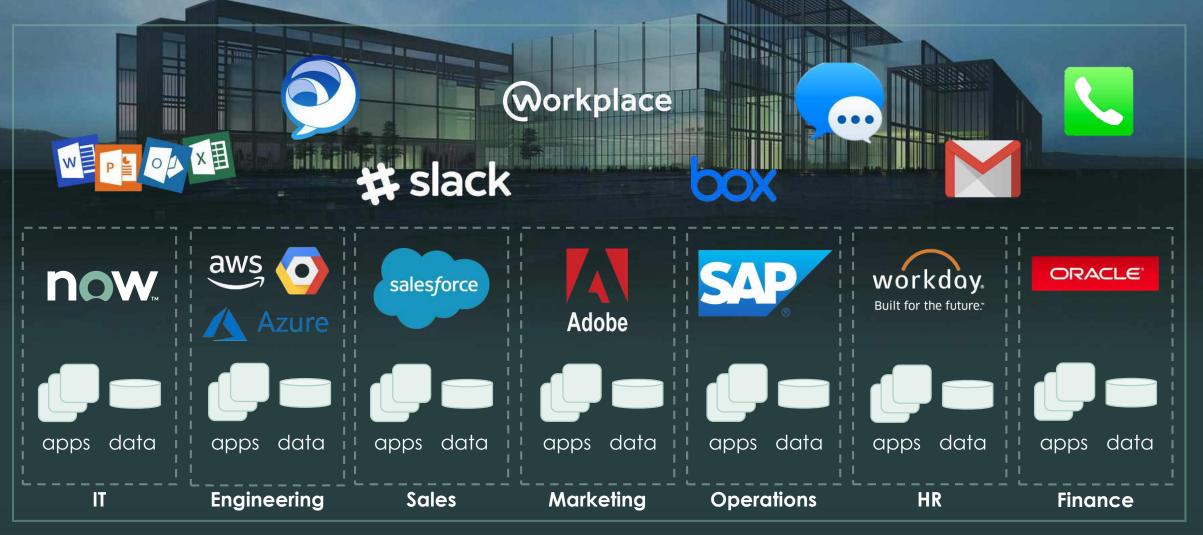

## **Point Solutions Across the Enterprise**

Discrete products and vendors for various aspects of engagement.

Lack end-to-end visibility

Complexity increases risk and cost

Antiquated and poor user experience

## **Digitally Mature Orgs Simplify Their Platforms**

Digital maturity is highly correlated with platform consolidation

**90%** seek a unified platform

Only 19% have consolidated platforms