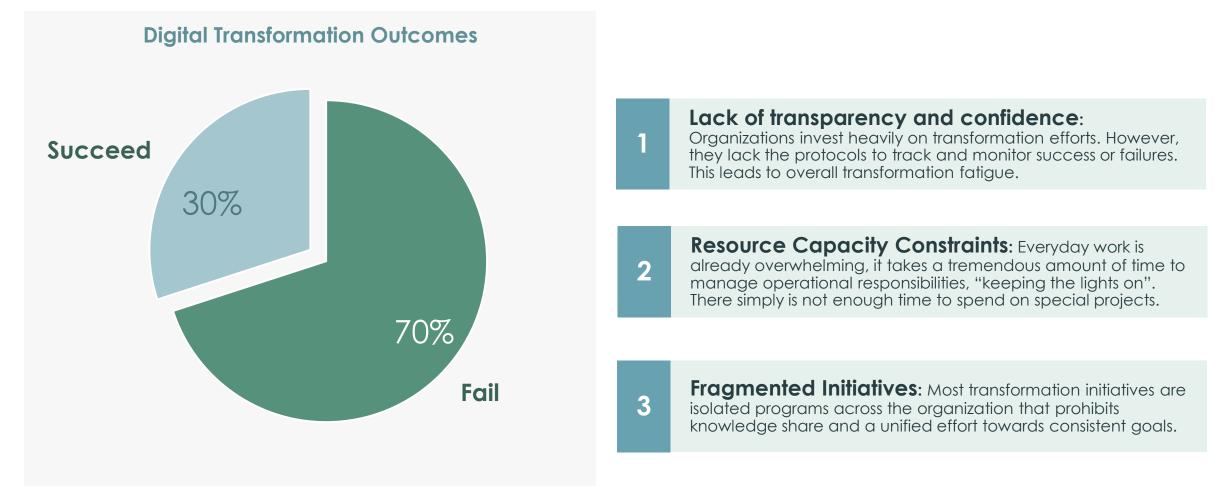

## A Majority of Digital Projects Fail

7 out of 10 transformations fail because organizations discount 3 key elements

#### Lack of transparency and confidence:

Organizations invest heavily on transformation efforts. However, they lack the protocols to track and monitor success or failures. This leads to overall transformation fatigue.

Source: Forbes, Why Digital Transformations Fail Mar 13, 2018

## A Majority of Digital Projects Fail

7 out of 10 transformations fail because organizations discount 3 key elements

Source: Forbes, Why Digital Transformations Fail Mar 13, 2018