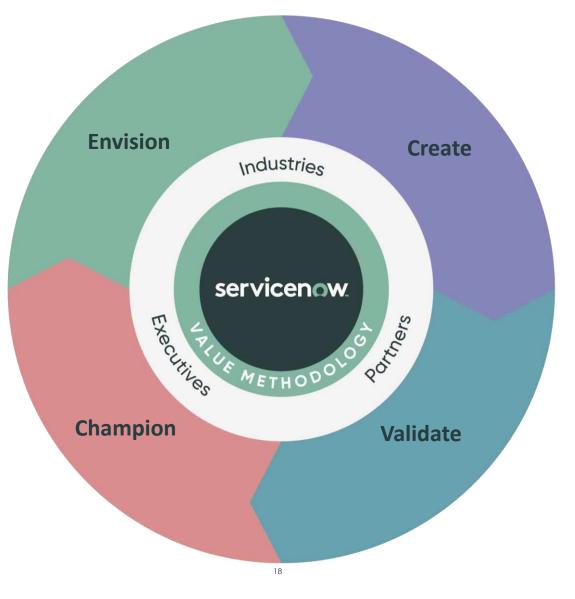

## How Do You Demonstrate Value?

**1. Envision Value**Agree on
Digital
Roadmap to
drive Mission
Success

4. Champion Success
 Tell a compelling
 transformation
 story of employee
 and citizen
 engagement

2. Create Value Achieve successful adoption of new and improved processes & technologies

3. Validate Value Demonstrate achievements of improved Mission Outcomes