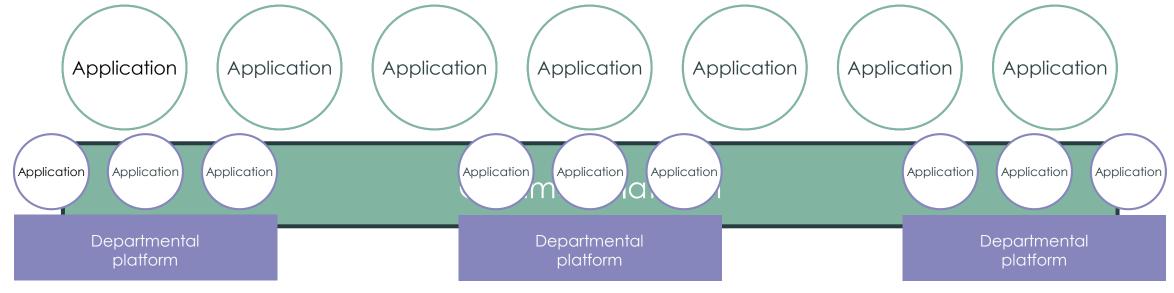

## Most Work is Siloed and Unstructured

Departmental app and data are only connected by unstructured collaboration

**NOW**.

## The Now Platform is the Platform of Platforms

Deliver digital workflows across any organization, silos & systems

🗱 slack

XI

Workplace