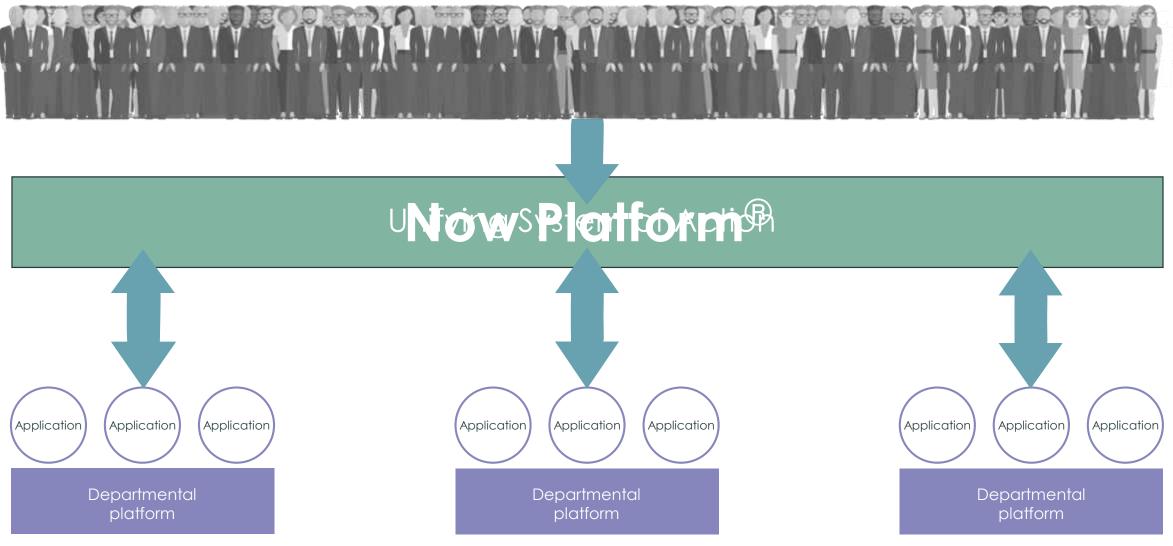

## The Now Platform is the Platform of Platforms

Deliver digital workflows across any organization, silos & systems

🗱 slack

XI

Workplace

#### We simplify and digitize work

## **Digitally Mature Orgs Simplify Their Platforms**

Digital maturity is highly correlated with platform consolidation

**90%** seek a unified platform

Only 19% have consolidated platforms