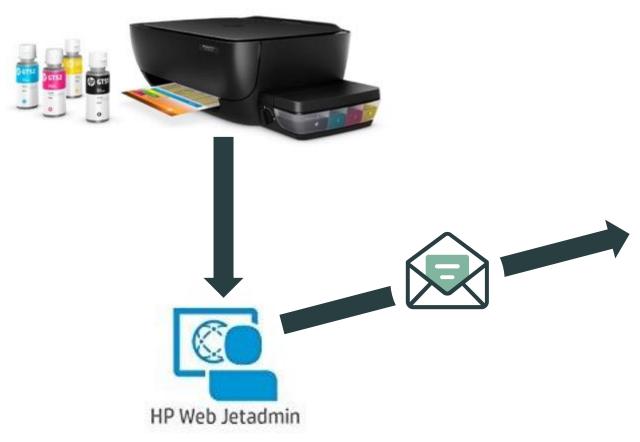

ord-producer to feed either Enhancements or Defects
- Better CX, as this is what users care about
- Enhancements for current releases
- Use Defects for development releases



servicenow





**Digital Transformation** 

The foundation for consumer-like services

#### To summarize...

- All development activities tracked in one system
- Less time chasing information
- Faster and more responsive development cycle
- Improved visibility into development and schedule
- Again, improved partnership



# Demo time!

Agile in London







# Questions?





servicenow





**Digital Transformation** 

The foundation for consumer-like services



**Special Bonus** 

servicenow

Meri Talk



**Digital Transformation** 

The foundation for consumer-like services

#### **Bonus: Printer Consumables**







servicenow Meritolk

# Thank you

Come visit us at Booth 11