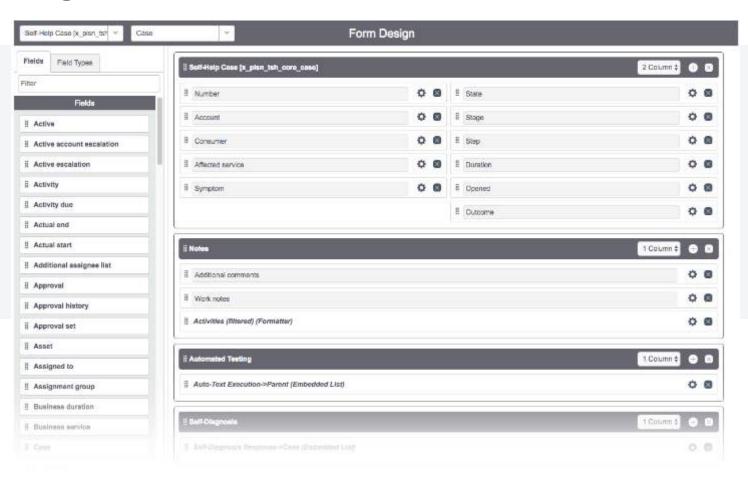

#### Form Designer

Anyone can build forms to digitize business process

servicenow

**Digital Transformation** 

The foundation for consumer-like services