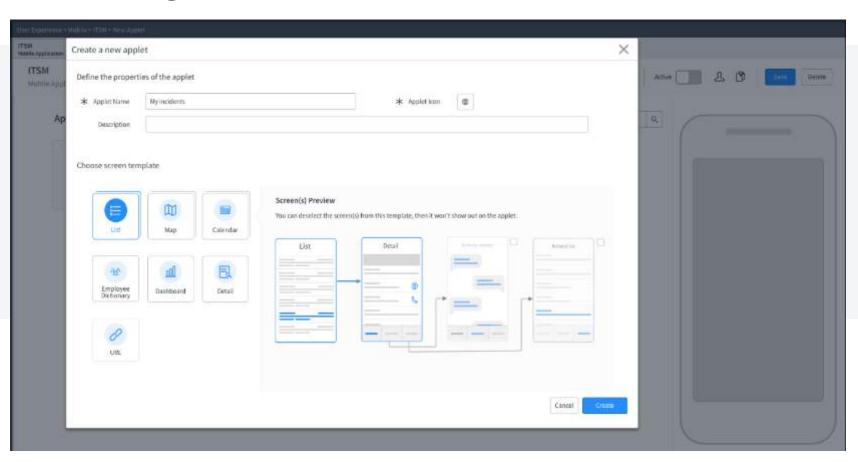

#### **Mobile Studio**

Quickly build and deploy native mobilefirst experiences

servicenow

**Digital Transformation** 

The foundation for consumer-like services