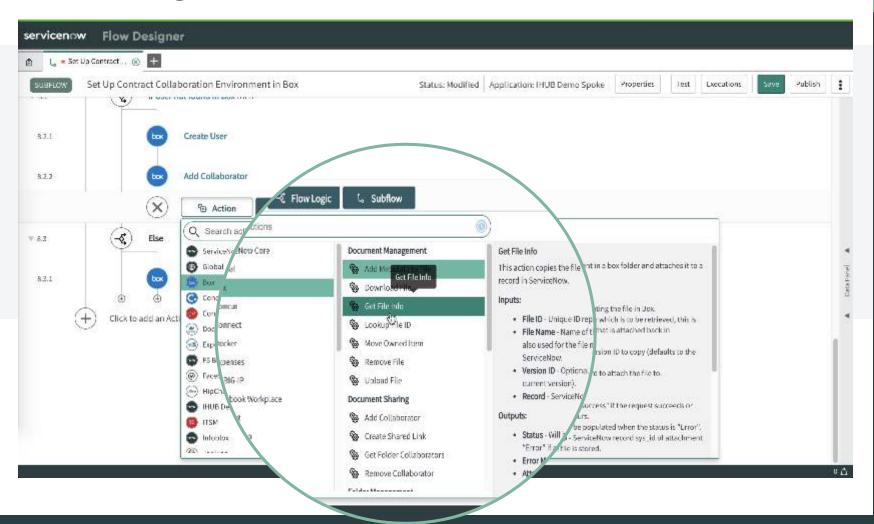

#### Flow Designer

Automate any process as a digital workflow across all departments, apps, and systems

servicenow

**Digital Transformation** 

The foundation for consumer-like services

#### IntegrationHub

Use out-of-the-box integrations for external services like Azure Active Directory, Active Directory, Slack, Microsoft Teams, and Hipchat

servicenow

Meri Talk

**Digital Transformation** 