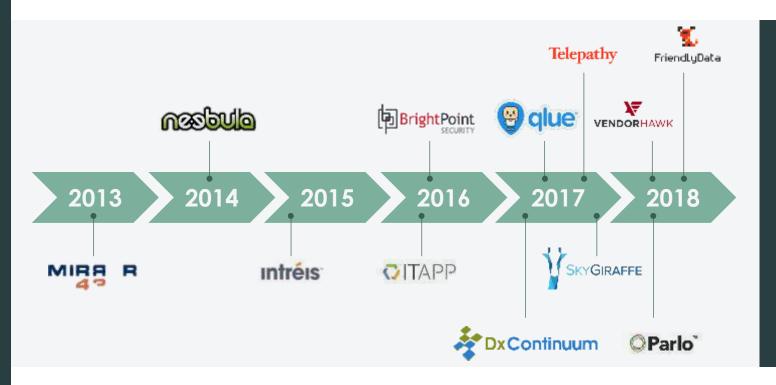

#### Acquisitions for technology and talent

#### Replatformed and available in:

- DxCcontinuum Kingston, 12 mo
- Qlue: London, 15 mo
- SkyGiraffe: Madrid, 17 mo
- VendorHawk: Madrid EA\*, 11 mo
- Parlo: New York\*, 16 mo
- FriendlyData: Orlando\*, 17 mo