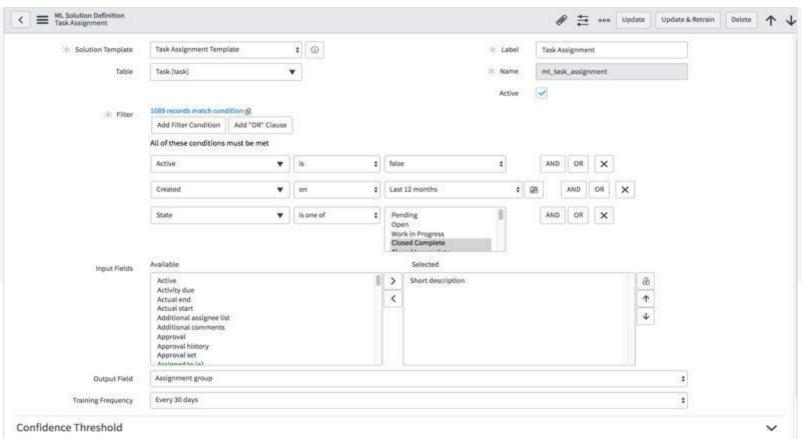

#### **Agent Intelligence**

Machine learning-powered adaptive intelligence

**Digital Transformation** 