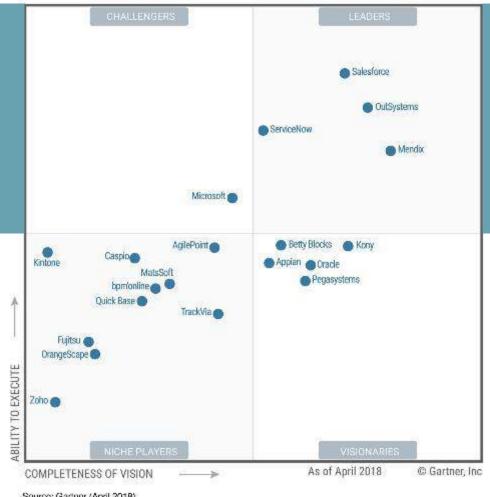

## ServiceNow named a Leader in the 2018 Gartner Magic Quadrant for Enterprise High-Productivity Application Platform as a Service

This Magic Quadrant graphic was published by Gartner, Inc. as part of a larger research note and should be evaluated in the context of the entire report. The Gartner report is available upon request from ServiceNow. Gartner does not endorse any vendor, product or service depicted in our research publications, and does not advise technology users to select only those vendors with the highest ratings or other designation. Gartner research publications consist of the opinions of Gartner's research organization and should not be construed as statements of fact. Gartner disclaims all warranties, expressed or implied, with respect to this research, including any warranties of merchantability or fitness for a particular purpose.

Source: Gartner, Inc., Magic Quadrant for Enterprise High-Productivity Application Platform as a Service, Paul Vincent, Van L. Baker, Yefim V. Natis, Kimihiko lijima, Mark Driver, Rob Dunie, Jason Wona, Aashish Gupta, April 26, 2018

#### Figure 1. Magic Quadrant for Enterprise High-Productivity Application Platform as a Service

Source: Gartner (April 2018)

servicenow

**Digital Transformation** 

The foundation for consumer-like services