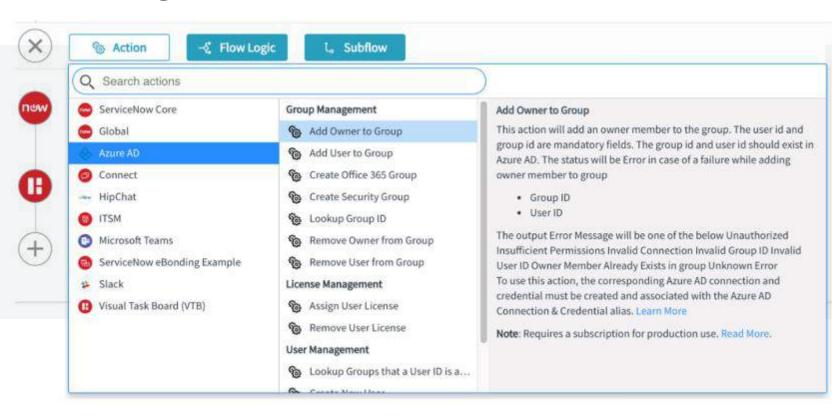

#### IntegrationHub

Use out-of-the-box integrations for external services like Azure Active Directory, Active Directory, Slack, Microsoft Teams, and Hipchat

servicenow

Meri Talk

**Digital Transformation** 

#### Available OOB in Madrid:

- Slack
- MS Teams
- HipChat
- SCCM for Client Software Distribution
- AD
- Azure AD