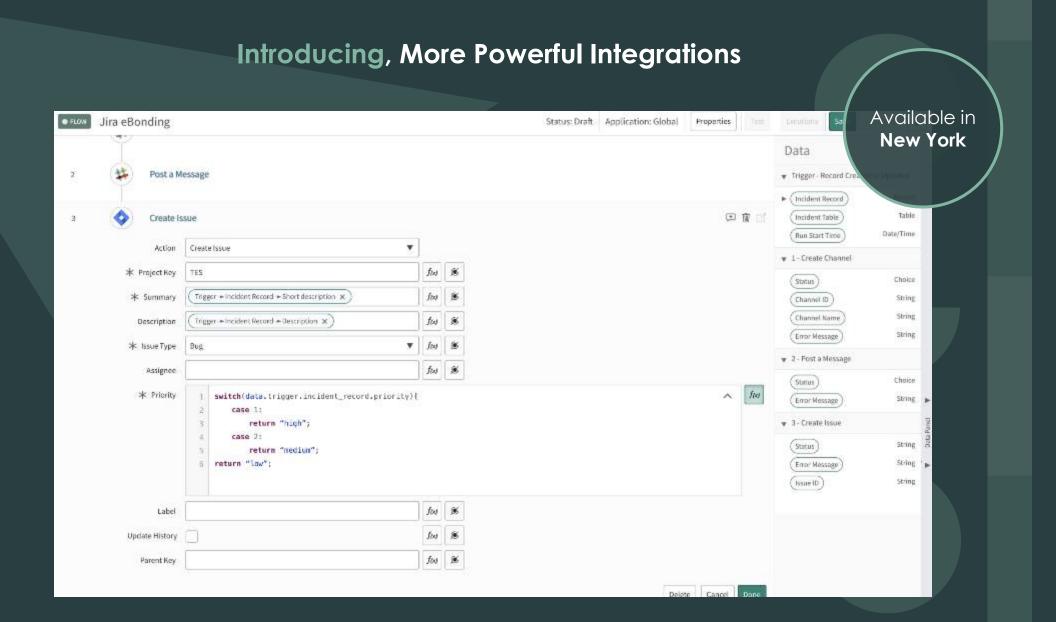

#### **New York**

Q3-19

- Easier application creation experience for no-code **builders**
- Expanded Mobile App building capabilities
- Streamlined configuration for team development
- New UI framework
- More powerful integrations

#### Available on the Store

(New York, Q3 2019\*)

- SalesForce (Introspection Based)
- Jira v2 (Introspection, bi-directional)
- Password Reset on IntegrationHub
- Client Software Distribution on IntegrationHub