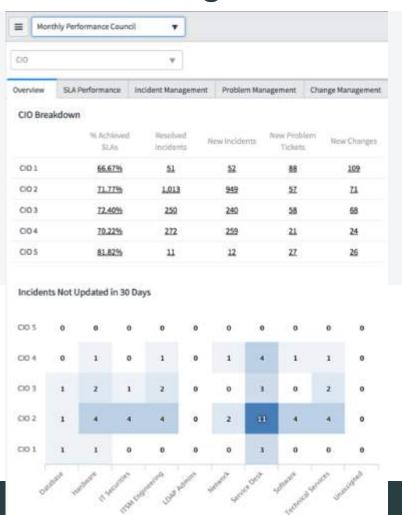

#### **Performance Analytics**

Align data, people, and goals to drive business

The foundation for consumer-like services

Now Platform®—App Engine

servicenow