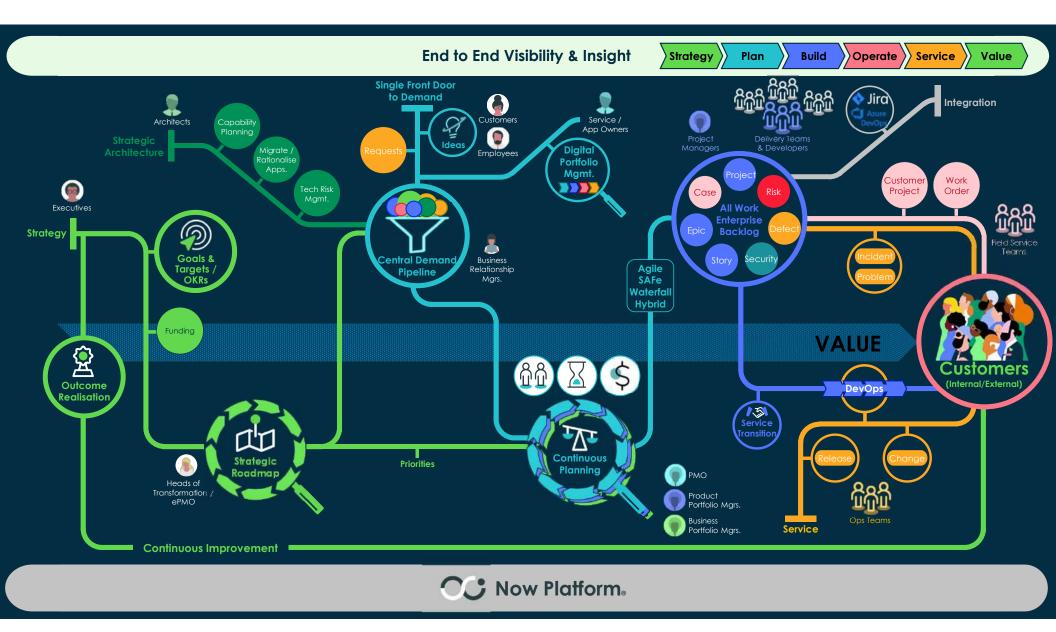

# Strategize, align and deliver work with the mission in mind

servicenow Strategic Portfolio Management

#### STRATEGIC PORTFOLIO MANAGEMENT

Deliver the right mission outcomes with confidence by aligning all your work on a single platform

### **Strategic Portfolio Management**

servicenow